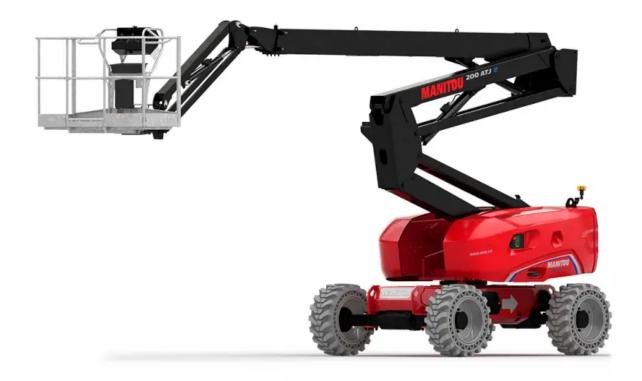

# 200 ATJ **E**

| Capacities                              |         | Metric                                                                                                               |
|-----------------------------------------|---------|----------------------------------------------------------------------------------------------------------------------|
| Working height                          | h21     | 20 m                                                                                                                 |
| Platform height                         | h7      | 18 m                                                                                                                 |
| Max. outreach                           | r1      | 11.57 m                                                                                                              |
| Overhang                                | h31     | 7.9 m                                                                                                                |
| Pendular arm rotation (top / bottom)    |         | +65 ° / -60 °                                                                                                        |
| Platform capacity                       | Q       | 230 kg                                                                                                               |
| Turret rotation                         |         | 350 °                                                                                                                |
| Platform rotation (right / left)        |         | 90 ° / 90 °                                                                                                          |
| Number of people (inside / outside)     |         | 2/2                                                                                                                  |
| Weight and dimensions                   |         |                                                                                                                      |
| Platform weight*                        |         | 7100 kg                                                                                                              |
| Platform dimensions (length x width)    | lp / ep | 1.5 m x 0.75 m                                                                                                       |
| Overall width                           | b1      | 2.32 m                                                                                                               |
| Overall length                          | I1      | 8.34 m                                                                                                               |
| Overall height                          | h17     | 2.46 m                                                                                                               |
| Overall length (stowed)                 | 19      | 6.06 m                                                                                                               |
| Overall height (stowed)                 | h18     | 2.71 m                                                                                                               |
| Floor height (access)                   | h20     | 0.4 m                                                                                                                |
| Counterweight offset (turret at 90°)    | a7      | 0.64 m                                                                                                               |
| Internal turning radius (over tyres)    | b13     | 2.42 m                                                                                                               |
| External turning radius                 | Wa3     | 5.31 m                                                                                                               |
| Ground clearance at centre of wheelbase | m2      | 0.38 m                                                                                                               |
| Wheelbase                               | у       | 2.3 m                                                                                                                |
| Performances                            |         |                                                                                                                      |
| Drive speed - stowed                    |         | 5.3 km/h                                                                                                             |
| Drive speed - raised                    |         | 0.7 km/h                                                                                                             |
| Gradeability                            |         | 45 %                                                                                                                 |
| Permissible leveling                    |         | 4 °                                                                                                                  |
| Wheels                                  |         |                                                                                                                      |
| Tyres type                              |         | Solid non-marking tires                                                                                              |
| Drive wheels (front / rear)             |         | 2/2                                                                                                                  |
| Steering wheels (front / rear)          |         | 2/0                                                                                                                  |
| Braking wheels (front / rear)           |         | 0/2                                                                                                                  |
| Engine/Battery                          |         |                                                                                                                      |
| Battery / Batteries capacity            |         | 48 V / 460 Ah                                                                                                        |
| Integrated charger (V / Ah)             |         | 48 V / 60 Ah                                                                                                         |
| Miscellaneous                           |         |                                                                                                                      |
| Ground Pressure                         |         | 10.9 daN/cm²                                                                                                         |
| Hydraulic Pressure                      |         | 240 Bar                                                                                                              |
| Hydraulic tank capacity                 |         | 25                                                                                                                   |
| Standards compliance                    |         |                                                                                                                      |
| This machine is in compliance with:     |         | European directives: 2006/42/EC- Machinery<br>(revised EN280:2013) - 2004/108/EC (EMC) -<br>2006/95/EC (Low voltage) |