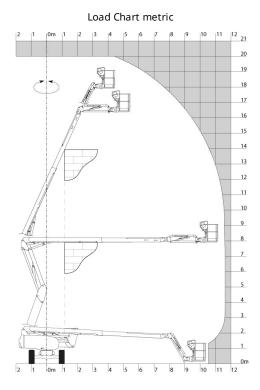

ressure                      |         | 240 Bar                                                                                                              |
| Hydraulic tank capacity                 |         | 25                                                                                                                   |
| Standards compliance                    |         |                                                                                                                      |
| This machine is in compliance with:     |         | European directives: 2006/42/EC- Machinery<br>(revised EN280:2013) - 2004/108/EC (EMC) -<br>2006/95/EC (Low voltage) |

<sup>\*</sup>Varies according to options and standards of the country to which the machine is delivered

## Load chart



### **Dimensional drawing**



### **Equipment**

Standard

| Startage                                                                    |
|-----------------------------------------------------------------------------|
| 230V Predisposition                                                         |
| 4 simultaneous movements                                                    |
| 4 wheel drive                                                               |
| Audible alarm and illuminated indicator lamp (leveling, overload, lowering) |
| Backup electrical pump                                                      |
| CAN bus technology                                                          |
| Centralized recharging of battery                                           |
| Dead man pedal