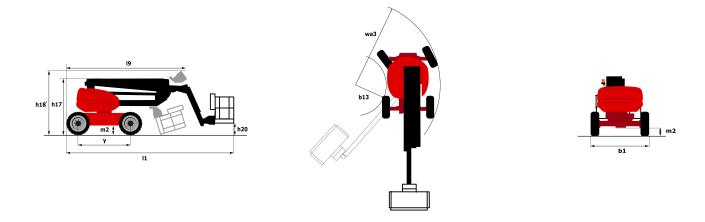

### **Dimensional drawing**

# 200 ATJ **E**

| Capacities                              |         | Metric                                                                                                               |
|-----------------------------------------|---------|----------------------------------------------------------------------------------------------------------------------|
| Working height                          | h21     | 20 m                                                                                                                 |
| Platform height                         | h7      | 18 m                                                                                                                 |
| Max. outreach                           | r1      | 11.57 m                                                                                                              |
| Overhang                                | h31     | 7.9 m                                                                                                                |
| Pendular arm rotation (top / bottom)    |         | +65 ° / -60 °                                                                                                        |
| Platform capacity                       | Q       | 230 kg                                                                                                               |
| Turret rotation                         |         | 350 °                                                                                                                |
| Platform rotation (right / left)        |         | 90 ° / 90 °                                                                                                          |
| Number of people (inside / outside)     |         | 2/2                                                                                                                  |
| Weight and dimensions                   |         |                                                                                                                      |
| Platform weight*                        |         | 7100 kg                                                                                                              |
| Platform dimensions (length x width)    | lp / ep | 1.5 m x 0.75 m                                                                                                       |
| Overall width                           | b1      | 2.32 m                                                                                                               |
| Overall length                          | I1      | 8.34 m                                                                                                               |
| Overall height                          | h17     | 2.46 m                                                                                                               |
| Overall length (stowed)                 | 19      | 6.06 m                                                                                                               |
| Overall height (stowed)                 | h18     | 2.71 m                                                                                                               |
| Floor height (access)                   | h20     | 0.4 m                                                                                                                |
| Counterweight offset (turret at 90°)    | a7      | 0.64 m                                                                                                               |
| Internal turning radius (over tyres)    | b13     | 2.42 m                                                                                                               |
| External turning radius                 | Wa3     | 5.31 m                                                                                                               |
| Ground clearance at centre of wheelbase | m2      | 0.38 m                                                                                                               |
| Wheelbase                               | у       | 2.3 m                                                                                                                |
| Performances                            |         |                                                                                                                      |
| Drive speed - stowed                    |         | 5.3 km/h                                                                                                             |
| Drive speed - raised                    |         | 0.7 km/h                                                                                                             |
| Gradeability                            |         | 45 %                                                                                                                 |
| Permissible leveling                    |         | 4 °                                                                                                                  |
| Wheels                                  |         |                                                                                                                      |
| Tyres type                              |         | Solid non-marking tires                                                                                              |
| Drive wheels (front / rear)             |         | 2/2                                                                                                                  |
| Steering wheels (front / rear)          |         | 2/0                                                                                                                  |
| Braking wheels (front / rear)           |         | 0/2                                                                                                                  |
| Engine/Battery                          |         |                                                                                                                      |
| Battery / Batteries capacity            |         | 48 V / 460 Ah                                                                                                        |
| Integrated charger (V / Ah)             |         | 48 V / 60 Ah                                                                                                         |
| Miscellaneous                           |         |                                                                                                                      |
| Ground Pressure                         |         | 10.9 daN/cm²                                                                                                         |
| Hydraulic Pressure                      |         | 240 Bar                                                                                                              |
| Hydraulic tank capacity                 |         | 25                                                                                                                   |
| Standards compliance                    |         |                                                                                                                      |
| This machine is in compliance with:     |         | European directives: 2006/42/EC- Machinery<br>(revised EN280:2013) - 2004/108/EC (EMC) -<br>2006/95/EC (Low voltage) |