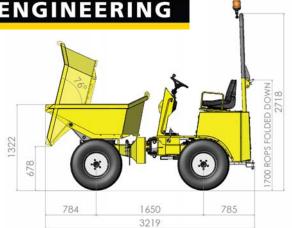

## VV7 - -

CAPACITY:

1500 kg Max. safe load: Heaped: 815L Struck: 605L Water: 480L

**ENGINE:** 

Kubota D1105 3 Cylinder, Water Cooled, Naturally Aspirated

Displacement: 1.1 L

17.5kW/23.4bhp @ 2800 rpm Max. power:

## **DRIVE CHARACTERISTICS:**

Forward / Reverse 0-11 km/h (0-7 mph)

Steering angle: +/- 36° Turning Circle: 6.47m Grade-ability: 50%

10.0 / 75 / 15.3 (traction Profile) Tyres:

Steering: Priority load sensing hydrostatic centre pivot