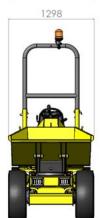

## VV7 - -









CAPACITY:

1500 kg Max. safe load: Heaped: 815L Struck: 605L Water: 480L

**ENGINE:** 

Kubota D1105 3 Cylinder, Water Cooled, Naturally Aspirated

Displacement: 1.1 L

17.5kW/23.4bhp @ 2800 rpm Max. power:

72Nm @ 2000 rpm Max. torque:

Emissions to: 97/68/EG

## TRANSMISSION:

Hydrostatic automotive "Twin Lock" permanent 4 wheel drive Acceleration by foot pedal & braking from hydrostatic retardation

## **DRIVE CHARACTERISTICS:**

Forward / Reverse 0-11 km/h (0-7 mph)

Steering angle: +/- 36° Turning Circle: 6.47m Grade-ability: 50%

10.0 / 75 / 15.3 (traction Profile) Tyres:

Steering: Priority load sensing hydrostatic centre pivot

Working brakes: Park brake: Hydrostatic retardation Automatic in rear wheel motors

**NOISE LEVELS:** 

99dB(A) LWA I PA 82dB(A)

**TANK CAPACITIES:**