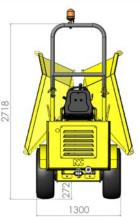

## VV7 - -









CAPACITY:

1500 kg Max. safe load: Heaped: 815L Struck: 605L Water: 480L

**ENGINE:** 

Kubota D1105 3 Cylinder, Water Cooled, Naturally Aspirated

Displacement: 1.1 L

17.5kW/23.4bhp @ 2800 rpm Max. power:

72Nm @ 2000 rpm Max. torque:

Emissions to: 97/68/EG

## TRANSMISSION:

Hydrostatic automotive "Twin Lock" permanent 4 wheel drive Acceleration by foot pedal & braking from hydrostatic retardation

## **DRIVE CHARACTERISTICS:**

Forward / Reverse 0-11 km/h (0-7 mph)

Steering angle: +/- 36° Turning Circle: 6.47m Grade-ability: 50%

10.0 / 75 / 15.3 (traction Profile) Tyres:

Steering: Priority load sensing hydrostatic centre pivot

Working brakes: Park brake: Hydrostatic retardation Automatic in rear wheel motors

**NOISE LEVELS:** 

99dB(A) LWA I PA 82dB(A)

**TANK CAPACITIES:**