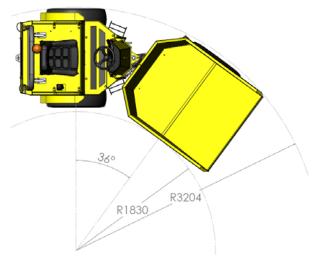

## **DRIVE CHARACTERISTICS:**

Forward / Reverse 0-11 km/h (0-7 mph)

Steering angle: +/- 36° Turning Circle: 6.47m Grade-ability: 50%

10.0 / 75 / 15.3 (traction Profile) Tyres:

Steering: Priority load sensing hydrostatic centre pivot

Skip swivels 180º for easy placement when driving along trenches Safety lock to hold skip in a central position when travelling Heavy duty fully welded skip with 4mm Steel base and sides, reinforced upper side walls for greater strength