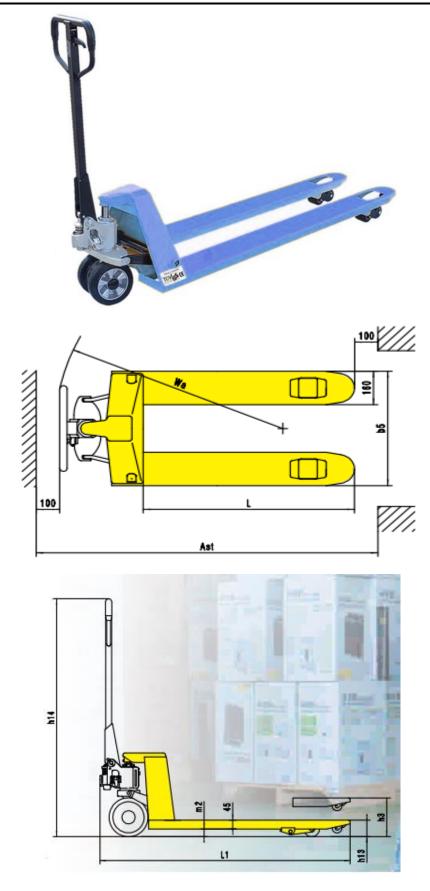

| Model                                       |         | 3PD-685-1220   |
|---------------------------------------------|---------|----------------|
| Capacity                                    | Q(kg)   | 3000           |
| Lowered fork height                         | H13(MM) | 85             |
| Steering Wheel                              | Mm      | Ф 200          |
| Fork Wheel single                           | Mm      | Ф <b>80×93</b> |
| Fork Wheel tandem                           | Mm      | Ф80×70         |
| Max. Lift Height                            | H3(mm)  | 200            |
| Total Height                                | H14(mm) | 1603           |
| Overall Length                              | I1(mm)  | 1544/1614      |
| Fork Length                                 | s/e/I   | 1220           |
| Width overall forks                         | B5(mm)  | 685            |
| Type of Wheel                               |         | PU Double      |
| Ground clearance, centre of wheelbase       | m2(mm)  | 40             |
| Aisle width for pallets 1000x1200 crossways | Ast(mm) | 1803           |
| Aisle width for pallets 800×1200 lengthways | Ast(mm) | 1803           |
| Turning radius                              |         | 1336           |
| Weight                                      | Kg      | 75             |