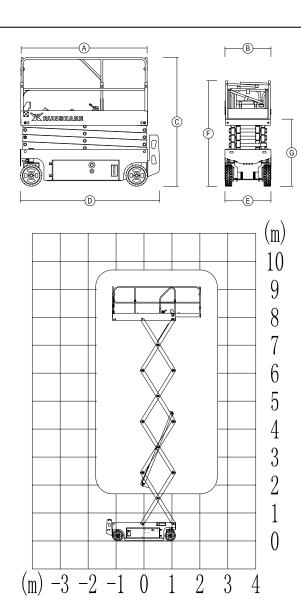

## **ELECTRIC SCISSOR LIFT**

| Model                          | GTJZ08      |
|--------------------------------|-------------|
| Working Height Maximum         | 10.1m       |
| Platform Height Maximum        | 8.1m        |
| Max platform occupancy         | 2           |
| Lift capacity                  | 230kg       |
| Lift capacity-extension deck   | 120kg       |
| Length D                       | 2.485m      |
| Width ©                        | 1.06m       |
| Height (stowed)©               | 2.38m       |
| Height (guardrail fold stowed) | 1.93m       |
| Platform height minimum ©      | 1.24m       |
| Platform measurement ®*A       | 2.26*0.82m  |
| Length extension deck          | 0.9m        |
| Ground clearance-center        | 100/20mm    |
| Turing radius Minimum          | 0/2.1m      |
| Travel speed (stowed)          | 3.2km/h     |
| Travel speed (raised)          | 0.8km/h     |
| Grade-ability                  | 25%         |
| Max. allowable slope           | 1.5° /3°    |
| Tire                           | 381*127mm   |
| Weight                         | 2035kg      |
| Lift motor                     | 24/3v/kw    |
| Battery                        | 4*6/216V/Ah |
| Charger                        | 24/20-30V/A |