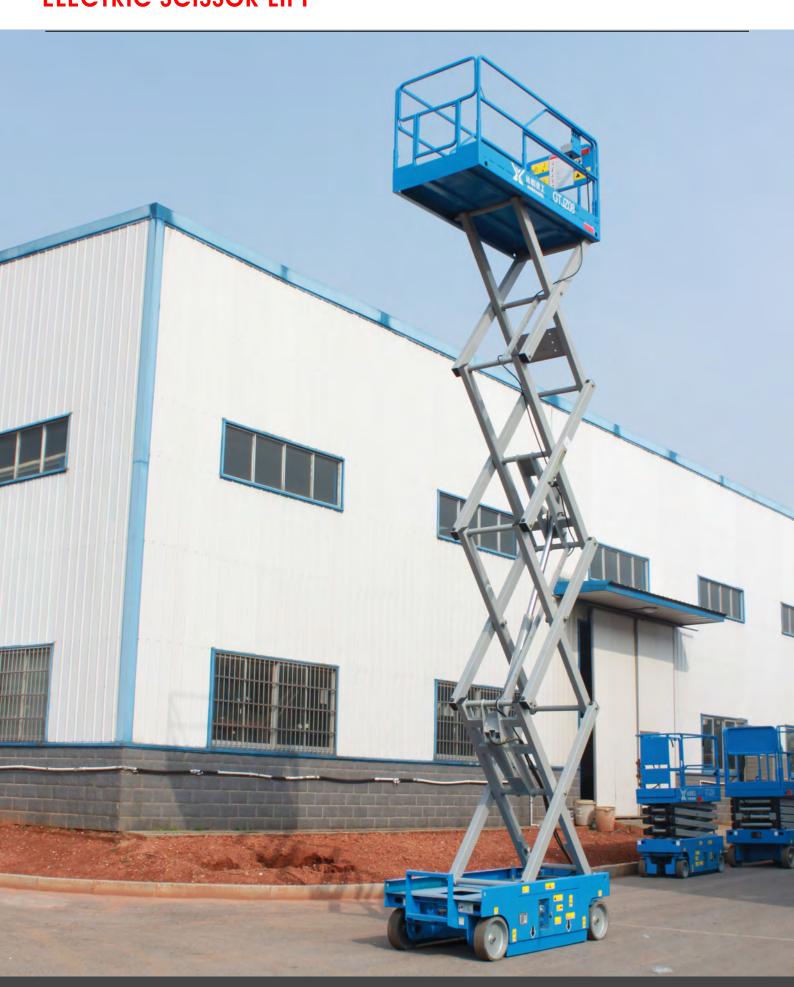

## RUNSHARE GTJZ08 ELECTRIC SCISSOR LIFT

## RUNSHARE GTJZ08

## **ELECTRIC SCISSOR LIFT**

| Model                          | GTJZ08      |
|--------------------------------|-------------|
| Working Height Maximum         | 10.1m       |
| Platform Height Maximum        | 8.1m        |
| Max platform occupancy         | 2           |
| Lift capacity                  | 230kg       |
| Lift capacity-extension deck   | 120kg       |
| Length D                       | 2.485m      |
| Width ©                        | 1.06m       |
| Height (stowed)©               | 2.38m       |
| Height (guardrail fold stowed) | 1.93m       |
| Platform height minimum ©      | 1.24m       |
| Platform measurement ®*A       | 2.26*0.82m  |
| Length extension deck          | 0.9m        |
| Ground clearance-center        | 100/20mm    |
| Turing radius Minimum          | 0/2.1m      |
| Travel speed (stowed)          | 3.2km/h     |
| Travel speed (raised)          | 0.8km/h     |
| Grade-ability                  | 25%         |
| Max. allowable slope           | 1.5° /3°    |
| Tire                           | 381*127mm   |
| Weight                         | 2035kg      |
| Lift motor                     | 24/3v/kw    |
| Battery                        | 4*6/216V/Ah |
| Charger                        | 24/20-30V/A |