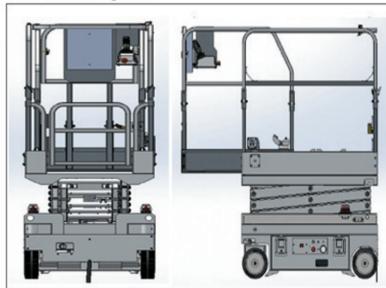

## **XE MINI SERIES**

| Models                                               | XE50MINI/ED PLUS  Metric system                         | XE60MINI/ED PLUS  Metric system |
|------------------------------------------------------|---------------------------------------------------------|---------------------------------|
|                                                      |                                                         |                                 |
| Platform height max                                  | 3m                                                      | 4.3 m                           |
| Outreach max                                         | 0.55m                                                   | 0.55m                           |
| Lifting capacity                                     | 240kg                                                   | 240kg                           |
| Lifting capacity<br>(Extended platform)              | 100kg                                                   | 100kg                           |
| Weight                                               | 550kg                                                   | 615kg                           |
| Platform size L                                      | 1.25m                                                   | 1.25m                           |
| Platform size W                                      | 0.77m                                                   | 0.77m                           |
| Platform size H                                      | 1.1m                                                    | 1.1m                            |
| The length of plat-<br>form extended                 | 1.8m                                                    | 1.8m                            |
| Skirting board height                                | 0.17m                                                   | 0.1,7m                          |
| Stowed size (L×W)                                    | Metric system: 1. 35m×0. 76m in : 3 ft 10 in *2 ft 4 in |                                 |
| Stowed height                                        | 1.5m                                                    | 1.6m                            |
| Length of the ma-<br>chine with platform<br>extended | 1.8m                                                    | 1.8m                            |
| Hydraulic tank ca-<br>pacity (L)                     | 2                                                       | 2                               |
| Gradeability                                         | 25%                                                     | 25%                             |
| Wheelbase                                            | 1m                                                      | 1m                              |
| Ground clearance                                     | 0.06m                                                   | 0.06m                           |
| Inside rotation ra-<br>dius                          | 0.35m                                                   | 0.3sm                           |
| Load number max                                      | 2                                                       | 2                               |
| Raised<br>time/Lowering<br>time(s)                   | 28/24                                                   | 35/31                           |
| Travel speed                                         | 3km/h                                                   | 3km/h                           |
| Safe speed                                           | 0.8km/h                                                 | 0.8km/h                         |
| Vertical tilt*                                       | 2                                                       | 2                               |
| Lateral tilt*                                        | 1                                                       | 1                               |
| Power source                                         | 24V/95AH                                                | 24V/95AH                        |
| Tire size                                            | Solid<br>tire230m                                       | Solid<br>tire230m               |