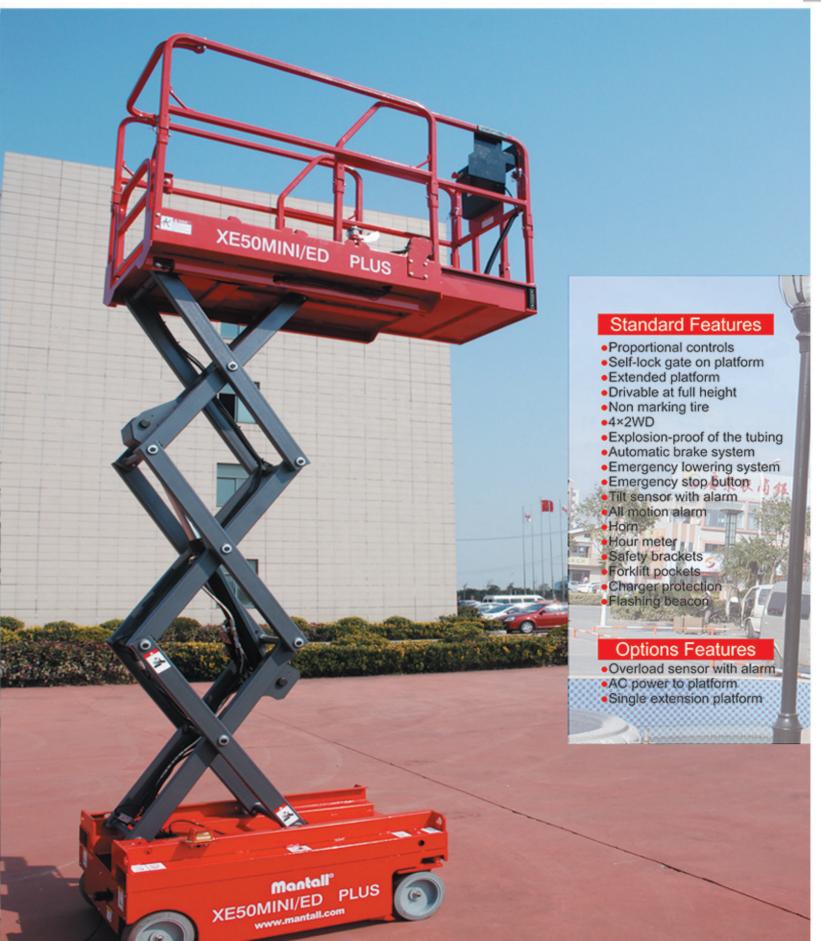

## XE MINI SERIES ELECTRIC SELF-PROPELLED SCISSOR LIFT

## **XE MINI SERIES**

| Models                                               | XE50MINI/ED PLUS  Metric system                         | XE60MINI/ED PLUS  Metric system |
|------------------------------------------------------|---------------------------------------------------------|---------------------------------|
|                                                      |                                                         |                                 |
| Platform height max                                  | 3m                                                      | 4.3 m                           |
| Outreach max                                         | 0.55m                                                   | 0.55m                           |
| Lifting capacity                                     | 240kg                                                   | 240kg                           |
| Lifting capacity<br>(Extended platform)              | 100kg                                                   | 100kg                           |
| Weight                                               | 550kg                                                   | 615kg                           |
| Platform size L                                      | 1.25m                                                   | 1.25m                           |
| Platform size W                                      | 0.77m                                                   | 0.77m                           |
| Platform size H                                      | 1.1m                                                    | 1.1m                            |
| The length of plat-<br>form extended                 | 1.8m                                                    | 1.8m                            |
| Skirting board height                                | 0.17m                                                   | 0.1,7m                          |
| Stowed size (L×W)                                    | Metric system: 1. 35m×0. 76m in : 3 ft 10 in *2 ft 4 in |                                 |
| Stowed height                                        | 1.5m                                                    | 1.6m                            |
| Length of the ma-<br>chine with platform<br>extended | 1.8m                                                    | 1.8m                            |
| Hydraulic tank ca-<br>pacity (L)                     | 2                                                       | 2                               |
| Gradeability                                         | 25%                                                     | 25%                             |
| Wheelbase                                            | 1m                                                      | 1m                              |
| Ground clearance                                     | 0.06m                                                   | 0.06m                           |
| Inside rotation ra-<br>dius                          | 0.35m                                                   | 0.3sm                           |
| Load number max                                      | 2                                                       | 2                               |
| Raised<br>time/Lowering<br>time(s)                   | 28/24                                                   | 35/31                           |
| Travel speed                                         | 3km/h                                                   | 3km/h                           |
| Safe speed                                           | 0.8km/h                                                 | 0.8km/h                         |
| Vertical tilt*                                       | 2                                                       | 2                               |
| Lateral tilt*                                        | 1                                                       | 1                               |
| Power source                                         | 24V/95AH                                                | 24V/95AH                        |
| Tire size                                            | Solid<br>tire230m                                       | Solid<br>tire230m               |

- \*The metric system height is 2 meters higher than platform height,the imperial height is 6 feet than platform height
- \*\*CE/AU market, XE MINI can be used in indoor and outdoor, to accommodate one person
- \*\*\*Climbing ability is suitable for driving on the slope, the slope classification reference operation manual
- \*\*\*\*Weight according to the options and standards vary from country to country