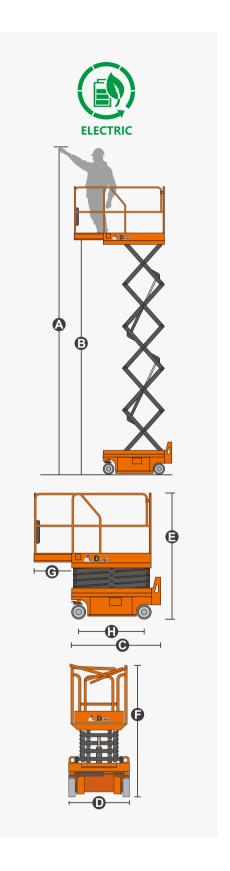

## **SPECIFICATIONS**

| Size                               | Metric       | British         |
|------------------------------------|--------------|-----------------|
| Max. Working Height <b>(A)</b>     | 7.60m        | 24ft 11in       |
| Max. Platform Height <b>B</b>      | 5.60m        | 18ft 5in        |
| Overall Length(Without Outriggers) | 1.37m        | 4ft 6in         |
| Overall Length(With Outriggers)    | 1.52m        | 5ft             |
| Overall Width <b>()</b>            | 0.81m        | 2ft 8in         |
| Overall Height(Rails Up)           | 2.01m        | 6ft 7in         |
| Overall Height(Rails Down)         | 1.65m        | 5ft 5in         |
| Platform Size(Length×Width)        | 1.37m×0.70m  | 4ft 6in×2ft 4in |
| Platform Extension Size <b>G</b>   | 0.60m        | 2ft             |
| Ground Clearance(Stowed/Raised)    | 0.06m/0.015m | 2in/1in         |
| Wheelbase <b>(</b>                 | 1.13m        | 3ft 8in         |
| Turning Radius(Inside/Outside)     | 0.45m/1.60m  | 1ft 6in/5ft 3in |
| Tyres                              | φ230×100mm   | φ230×100mm      |