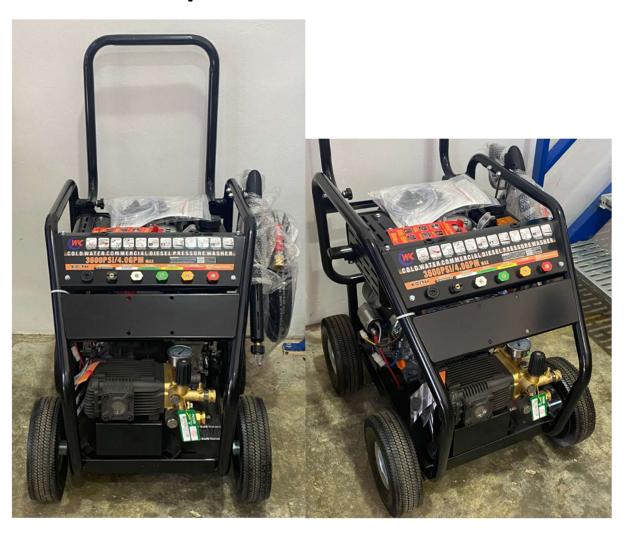

## DCD-24/17DRD Diesel Water Jet

|                      | DCD-24/17DFD                                  | DCD-24/17DRD           |
|----------------------|-----------------------------------------------|------------------------|
| Max Pressure         | 248 Bar / 3600 psi                            |                        |
| Max Flow             | 17 lpm/ 4.5 gpm                               |                        |
| HIGH PRESSURE PUMP   |                                               |                        |
| Pump Model           | DBC-1510A                                     | DBD-1814G4             |
| Pump Type            | Direct Engine, Direct                         | Diesel Engine, Gearbox |
|                      | Drive                                         | Reduction              |
| Head Material        | Brass Forged                                  |                        |
| Pump Features        | Built with thermal protection and detergent   |                        |
| inj                  |                                               | ector                  |
| DIESEL ENGINE        |                                               |                        |
| Power Rate           | 418cc, Diesel Engine                          |                        |
| Start Type           | Key Start                                     |                        |
| Engine Model         | 186FE                                         |                        |
| ACCESSORIES INCLUDE  |                                               |                        |
| Pressure Gun & Lance | Trigger Gun, 20" Stainless Steel Lance, M22 X |                        |
|                      | 1/4"QD                                        |                        |
| Pressure Hose        | ID 5/16" (8mm) x 30FT (10m), Steel Braided    |                        |
| Nozzle               | 5 Tips 1/4"QD Nozzle, 0°, 15°, 25°, 40°And    |                        |
|                      | Soap Nozzle                                   |                        |
| Weight               | 100 kg                                        | 106 kg                 |
| Size                 | 80x53x64 cm                                   | 80x53x64 cm            |
|                      |                                               |                        |