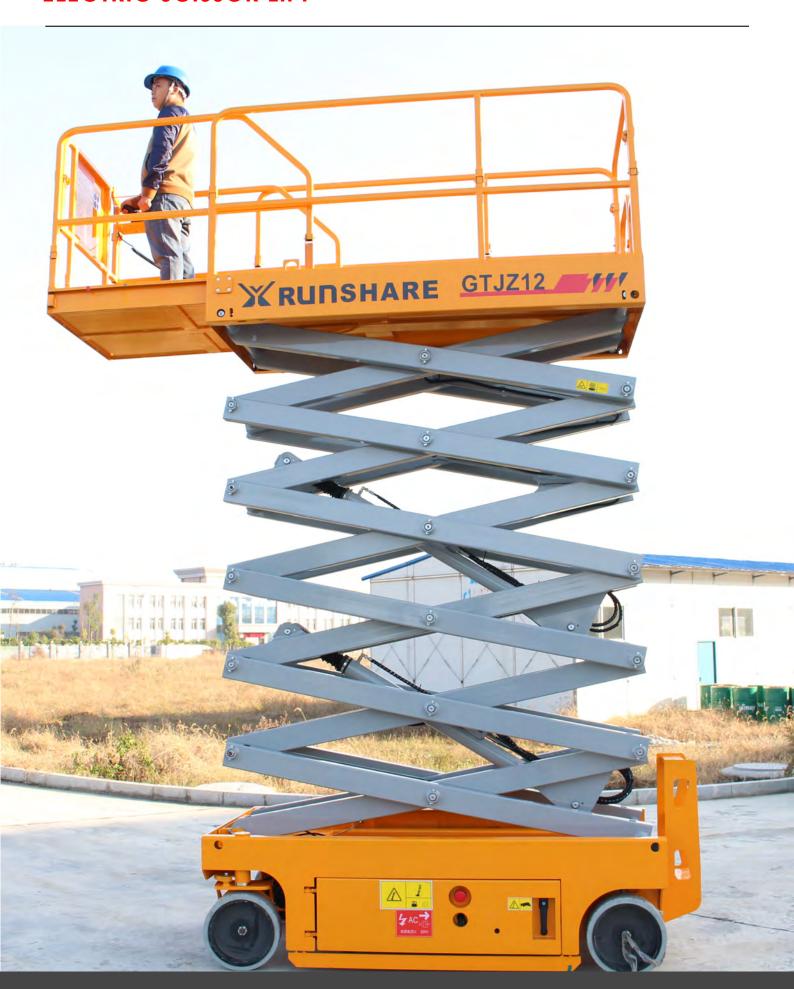

## RUNSHARE GTJZ12

## **ELECTRIC SCISSOR LIFT**

## **ELECTRIC SCISSOR LIFT**

| Model                          | GTJZ12      |
|--------------------------------|-------------|
| Working Height Maximum         | 4m          |
| Platform Height Maximum        | 12m         |
| Max platform occupancy         | 2           |
| Lift capacity                  | 320kg       |
| Lift capacity-extension deck   | 120kg       |
| Length ①                       | 2.485m      |
| Width ®                        | 1.39m       |
| Height (stowed) ©              | 2.64m       |
| Height (guardrail fold stowed) | 2.m         |
| Platform height minimum ©      | 1.5m        |
| Platform measurement ®*A       | 2.26*1.13m  |
| Length extension deck          | 0.9m        |
| Ground clearance-center        | 100/20mm    |
| Turing radius Minimum          | 0/2.2m      |
| Travel speed (stowed)          | 3.2km/h     |
| Travel speed (raised)          | 0.8km/h     |
| Grade-ability                  | 25%         |
| Max. allowable slope           | 1.5° /3°    |
| Tire                           | 381*127mm   |
| Weight                         | 3000kg      |
| Lift motor                     | 24/3.3v/kw  |
| Maintenance-free battery       | 4*6/260V/Ah |
| Charger                        | 24/20-30V/A |