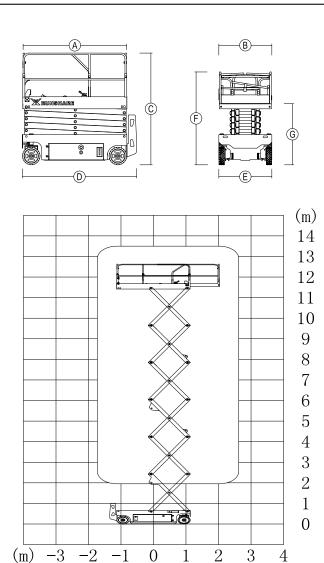

## **ELECTRIC SCISSOR LIFT**

| Model                          | GTJZ12      |
|--------------------------------|-------------|
| Working Height Maximum         | 4m          |
| Platform Height Maximum        | 12m         |
| Max platform occupancy         | 2           |
| Lift capacity                  | 320kg       |
| Lift capacity-extension deck   | 120kg       |
| Length ①                       | 2.485m      |
| Width ®                        | 1.39m       |
| Height (stowed) ©              | 2.64m       |
| Height (guardrail fold stowed) | 2.m         |
| Platform height minimum ©      | 1.5m        |
| Platform measurement ®*A       | 2.26*1.13m  |
| Length extension deck          | 0.9m        |
| Ground clearance-center        | 100/20mm    |
| Turing radius Minimum          | 0/2.2m      |
| Travel speed (stowed)          | 3.2km/h     |
| Travel speed (raised)          | 0.8km/h     |
| Grade-ability                  | 25%         |
| Max. allowable slope           | 1.5° /3°    |
| Tire                           | 381*127mm   |
| Weight                         | 3000kg      |
| Lift motor                     | 24/3.3v/kw  |
| Maintenance-free battery       | 4*6/260V/Ah |
| Charger                        | 24/20-30V/A |